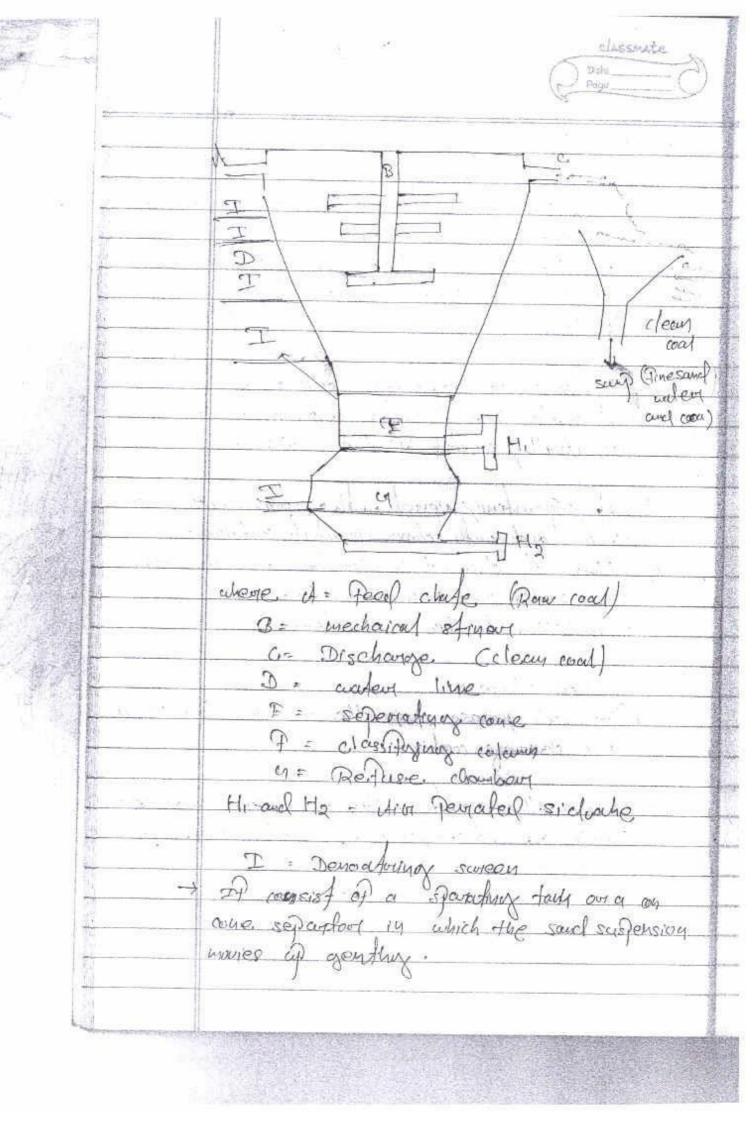

Four Pluids of different specific growniles the

possitional will seths fasterf in the lighter fluid

Advance of air bubbles to the solid pointicles and lower the settling speed.

Trans classifiers:

It schematic Trans classifier is shown in