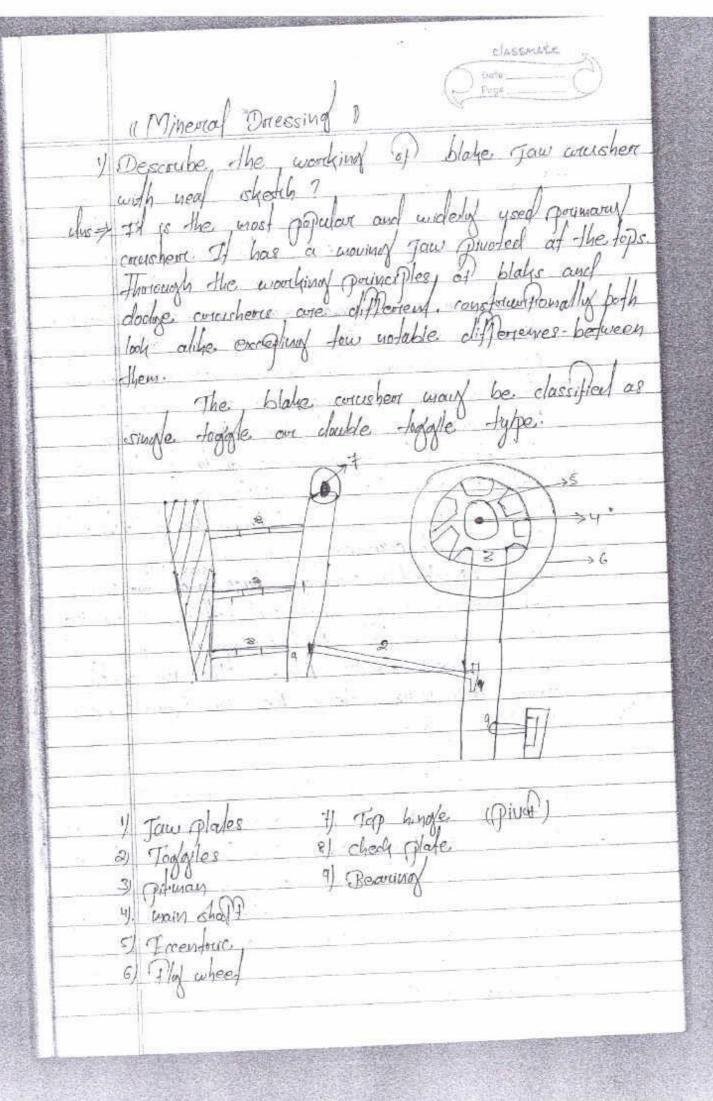

PURNA CHANDRA INSTITUTE OF ENGINEERING &TECHNOLOGY

( CHHENDIPADA , ANGUL )

"Constouctional features" Us the name suggest a som correspond has two jours sof to prous a v- shapeaf the top Abstrough which feed is ordustheel into the jours sporce. One of the jaws is thereof to the main Gorecure by the correspon almost uprotically white the offer is worable the surroging jaw is choinen bux an amentous that energosoccites in a Plane making an angle of 20:30 deaphers with The stationary jaw. Then the augle between the two jour is known as augle of angle by un. The saws apply a huge company flowie on the core caught between they and utimaking the one yet criciled. Replacable coustings but faces one fixed into the jaws by buts and boths. The cousting James are of had Hold arangamese spects For enhanced occurre Pite. The jaw wioth very forom 2-48 inches. The jaw speed is between 100: 400 cycles pour ucinchs. Monting of Plate compen Trifially a large lump are cut and broken a the for the bridger parity toracyneous closed to the natural bottom space and save coursed again when the jour close for the west regule. This action continues custil the teels come. In this machine an eventions divines the Diffusir. The conjugate to and

is converteel to and for motion with the hop of togoxes. One of the togoxles is fixed to the acin Joianne and priman with the other one is fixed to The woving , jaws and Mifuran. the surgexinex jaw prioted of the top The amplitude movement is learnest of the boffing. The maximum distance the movining jaw towards is called thorough of the conceined the thorow between I-I cm. The distance between the jaw plates at the Feed obanino and is known as gap The clistage between the jaw is the discheriose, sides is known as sets (5) if impactous good of jaw correction is the Ply wheel mounteel on the way should the use of they wheel is important because as comoshing tubes Places a beaux work load on the machine to oreduce the load and balance the wachine the The wheed is filled. Differentiale between you concerten and gurachoury cotushers: 1) The load on the trachine machine members is members is conform. internition. i) constituent cretions is to concesting actions is intermitten if It has a lower cost of has a higher cost of installation of installation.